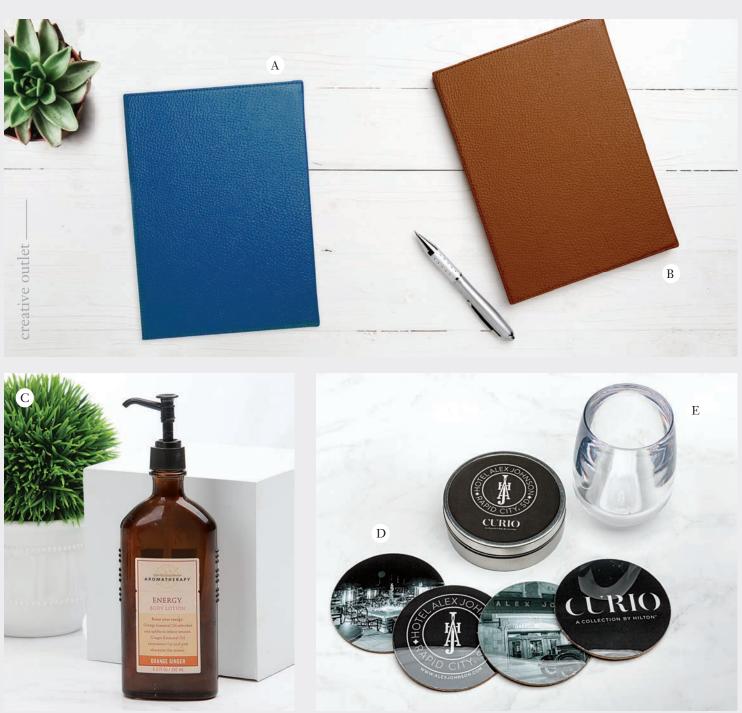

# FINE LEATHER GIFTS

# A. Faux Leather Journal

Economical and elegant, this piece is functional design at it's finest. #000 1 50 200 400 0.00 0.00 0.00 0.00

Top-grain leather and fine interior lining make this

a tasteful piece. Includes additional items. #000

 1
 50
 200
 400

 0.00
 0.00
 0.00
 0.00

**B. Executive Leather Padfolio** 

D. 4-Piece Coaster Set

## C. Bath Bottle Item

### Economical and elegant, this piece is functional design at it's finest. #000 1 50 200 400 0.00 0.00 0.00 0.00

Keep your page in style with an elegant leather bookmark. Custom-cut shapes available. #000 1 50 200 400 0.00 0.00 0.00 0.00

# E. Premium Etched Glass

| This simple b   | out elegant | holder is lir | ned and back | kec |
|-----------------|-------------|---------------|--------------|-----|
| with premiur    | n velveteen | for added v   | value. Packa | ge  |
| in a red retail | box. #000   |               |              |     |
| 1               | 50          | 200           | 400          |     |
| 0.00            | 0.00        | 0.00          | 0.00         |     |