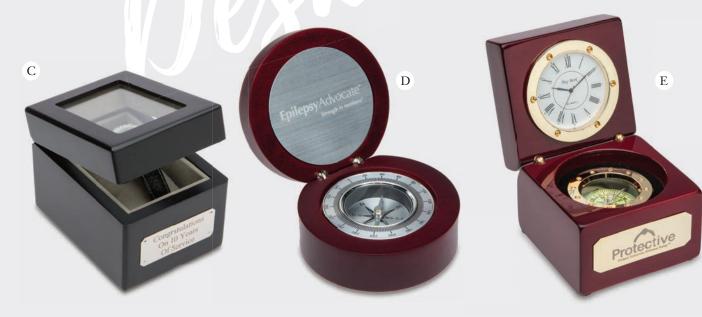

#### **D. Desktop Compass**

Desktop compass in rosewood-finished hinged box with aluminum engraving plate under the lid. #000 1 50 200 400 0.00 0.00 0.00 0.00

### E. Compass with Clock

Gold-plated compass and quartz clock in lacquered-finish hinged rosewood box. Comes with gold-plated engraving plate. #000 1 50 200 400 0.00 0.00 0.00 0.00

> YOUR LOGO HERE