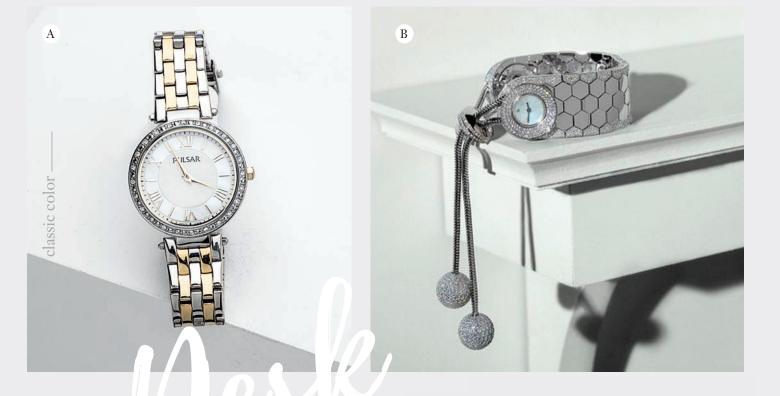

### A. Watch

Silver-plated 5" x 7" picture frame with easel back is perfect for both portrait or landscape pictures. Also available in larger and smaller sizes. #000 1 50 200 400 0.00 0.00 0.00 0.00

### B. Decorative Jewelry

Chrome-plated paperweight and fold-out magnifier with 3x magnification. Also available in gold-plated finish. #000 50 200 1 400 0.00 0.00 0.00 0.00