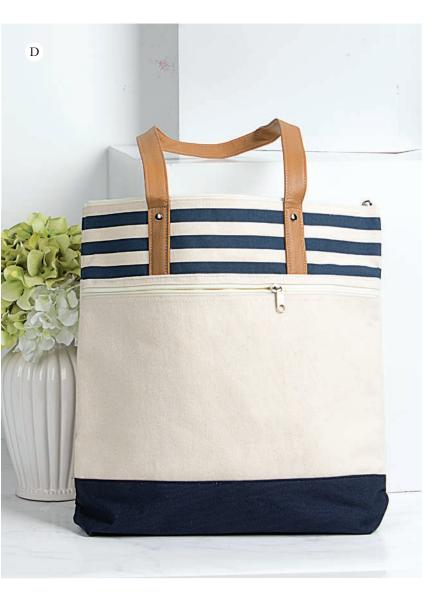

# D. Sailor Tote

Economical and elegant, this piece is functional design at it's finest. Canvas material gives added texture. #000

| 1    | 50   | 200  | 400  |
|------|------|------|------|
| 0.00 | 0.00 | 0.00 | 0.00 |