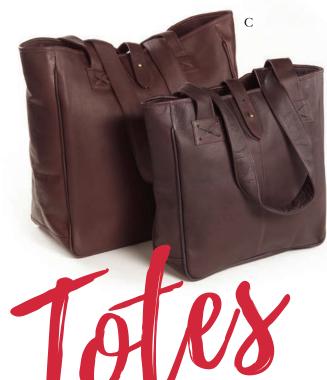

# C. Leather Luggage Bags

Constructed using 100% top-grain leather. These bags are both classy and durable. #000

| 1    | 50   | 200  | 400  |
|------|------|------|------|
| 0.00 | 0.00 | 0.00 | 0.00 |