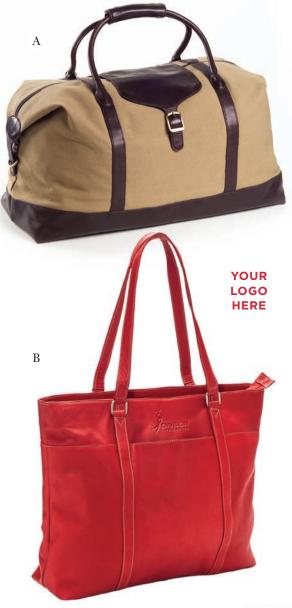

## A. Leather Duffle Bag

Economical and elegant, this piece is functional design at it's finest. Leather straps and canvas material. #000

| 1    | 50   | 200  | 400  |
|------|------|------|------|
| 0.00 | 0.00 | 0.00 | 0.00 |

# B. Executive Leather Purse

Top-grain leather and fine interior lining make this a tasteful piece. Includes jewelry-style black gift box. #000

| 1    | 50   | 200  | 400  |
|------|------|------|------|
| 0.00 | 0.00 | 0.00 | 0.00 |