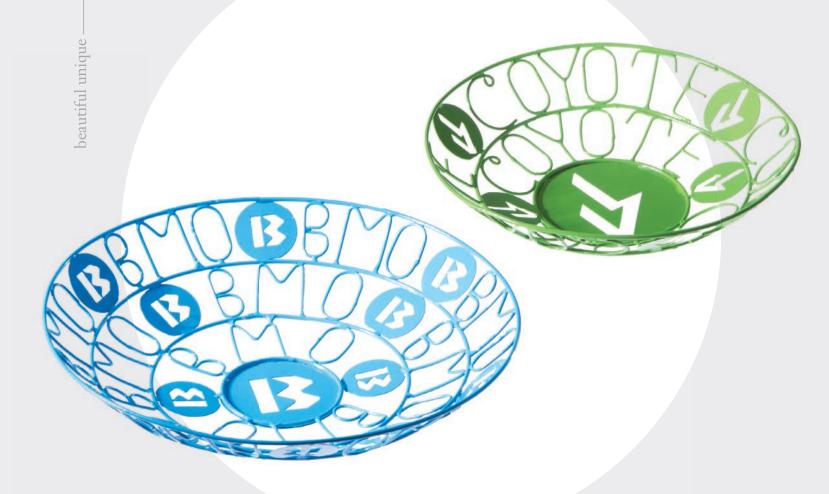

# LOGOED BOWLS

Economical and elegant, this piece is functional design at it's finest. #000

| 50   | 200  | 400  |
|------|------|------|
| 0.00 | 0.00 | 0.00 |

To order see front cover 04