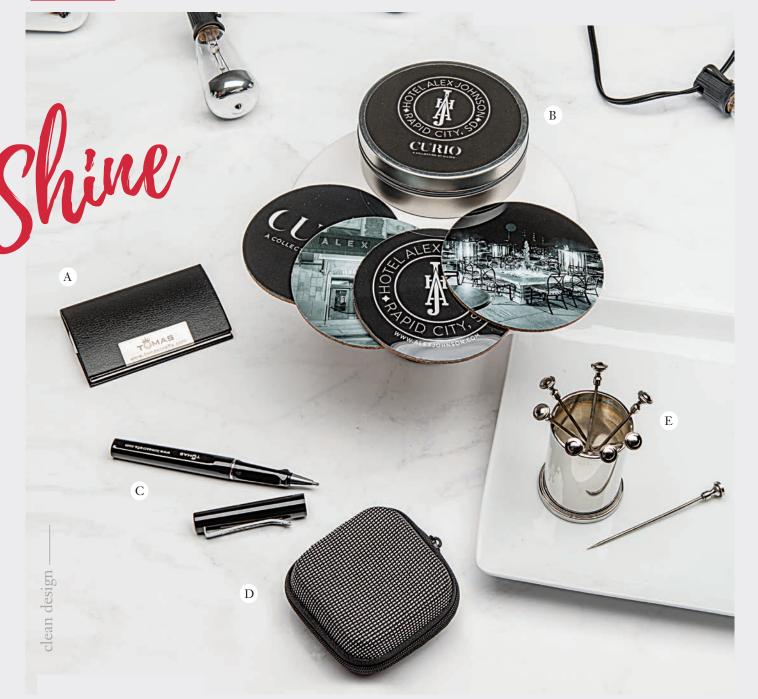

### A. Business Card Holder

Silver-plated business card holder with easel back is perfect for both portrait or landscape pictures. Also available in larger and smaller sizes. #000 1 50 200 400 0.00 0.00 0.00

### B. Coaster Set

Chrome-plated paperweight and fold-out magnifier with 3x magnification. Also available in gold-plated finish. #000 1 50 200 400

| 1    | 50   | 200  | 400  |
|------|------|------|------|
| 0.00 | 0.00 | 0.00 | 0.00 |

### C. Elegant Ball-Point Pen

Chrome-plated paperweight and fold-out magnifier with 3x magnification. Also available in gold-plated finish. #000 1 50 200 400 0.00 0.00 0.00

### D. Desktop Case

Desktop compass in rosewood-finished hinged box with aluminum engraving plate under the lid. #000 1 50 200 400 0.00 0.00 0.00

# E. Stainless Olive Pick Set

 Gold-plated compass and quartz clock in

 lacquered-finish hinged rosewood box. Comes

 with gold-plated engraving plate. #000

 1
 50
 200
 400

 0.00
 0.00
 0.00
 0.00

YOUR LOGO HERE